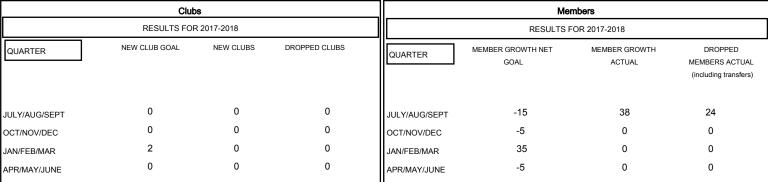

## GOALS AND ACTUAL NEW CLUBS CUMULATIVE

## GOALS AND ACTUAL MEMBERS CUMULATIVE

| DROPPED CLUBS: 0  DROPPED MEMBERS |         | 17 CLUBS OF 62 ADDED 1 OR MORE<br>NEW MEMBERS | GENDER DISTRIBUTION  MALE 757 (60.66%)  FEMALE 491 (39.34%)  Women Percentage Fiscal Year Goal: 40% |     |
|-----------------------------------|---------|-----------------------------------------------|-----------------------------------------------------------------------------------------------------|-----|
| DECEASED                          | 1       | CLICK HERE FOR CUMULATIVE  MEMBERSHIP DATA    | TOTAL FAMILY UNIT MEMBERS                                                                           | 324 |
| CLUB CANCELLED OTHER              | 0<br>23 |                                               | FAMILY MEMBERS PAYING HALF                                                                          | 163 |
| TOTAL                             | 24      |                                               | 5020                                                                                                |     |