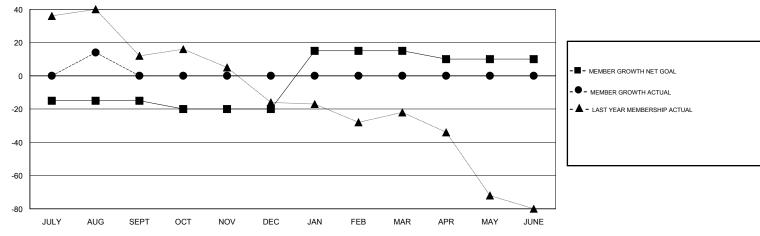

## GOALS AND ACTUAL MEMBERS CUMULATIVE

| DROPPED CLUBS: 0  DROPPED MEMBERS |         | 17 CLUBS OF 62 ADDED 1 OR MORE<br>NEW MEMBERS | GENDER DISTRIBUTION  MALE 757 (60.66%)  FEMALE 491 (39.34%)  Women Percentage Fiscal Year Goal: 40% |     |
|-----------------------------------|---------|-----------------------------------------------|-----------------------------------------------------------------------------------------------------|-----|
| DECEASED                          | 1       | CLICK HERE FOR CUMULATIVE  MEMBERSHIP DATA    | TOTAL FAMILY UNIT MEMBERS                                                                           | 324 |
| CLUB CANCELLED OTHER              | 0<br>23 |                                               | FAMILY MEMBERS PAYING HALF                                                                          | 163 |
| TOTAL                             | 24      |                                               | 5020                                                                                                |     |